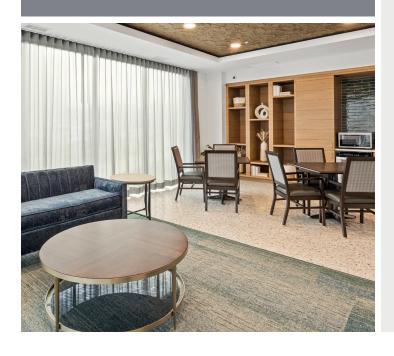

#### THOUGHTFUL DETAILS MAKE ALL THE DIFFERENCE

Whether indoors or outdoors, The Theodore includes spaces to unwind and spend time with friends.

#### **COMMUNITY AMENITIES:**

- Fitness Studio
- · Club Room
- Free WiFi in common areas
- Laundry on each floor\*
- Pet-friendly\*
- Underground parking\*
- Dog wash and bike storage
- Greenhouse and raised gardens