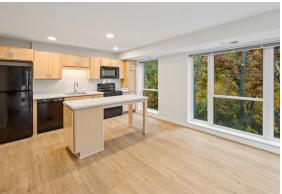

### APARTMENT FEATURES

Choose from 15 different floor plans of one- and two-bedroom apartments, with handicapped accessible apartments available.

#### **HIGHLIGHTS INCLUDE:**

- Full kitchens, ample cabinet and closet space
- Luxury vinyl flooring
- Floor to ceiling windows
- · Walk-in showers with handrails
- · Gas, water, and trash removal included in rent
- · Individual apartment heating and cooling thermostat
- Built with high-performance materials and sound mitigation engineering